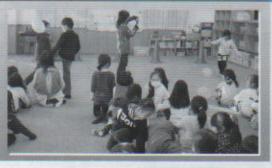

# 吉岡町学童クラ

吉岡町社協では、平成23年度から町の指定管理を受けて、吉岡町学童クラブの 管理運営を実施しています。いつも元気いっぱいの学童クラブの子ども達。 今回は、学童クラブの行事の1つであるクリスマス会の様子をご紹介します!!

12月20日 クリスマス会実施 風船リレーやクリスマスソングを歌って 楽しみました。

12月21日 クリスマス会実施 第1学童クラブではクイズ大会、第2学童クラブ ではビンゴゲームなどを行い盛り上がりました。