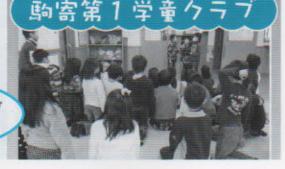

# 吉岡町学童クラ

吉岡町社協では、平成23年度から町の指定管理を受けて、吉岡町学童クラブの 管理運営を実施しています。いつも元気いっぱいの学童クラブの子ども達。 今回は、学童クラブの行事の1つであるクリスマス会の様子をご紹介します!!

12月20日 クリスマス会実施 風船リレーやクリスマスソングを歌って 楽しみました。

12月21日 クリスマス会実施 第1学童クラブではクイズ大会、第2学童クラブ ではビンゴゲームなどを行い盛り上がりました。