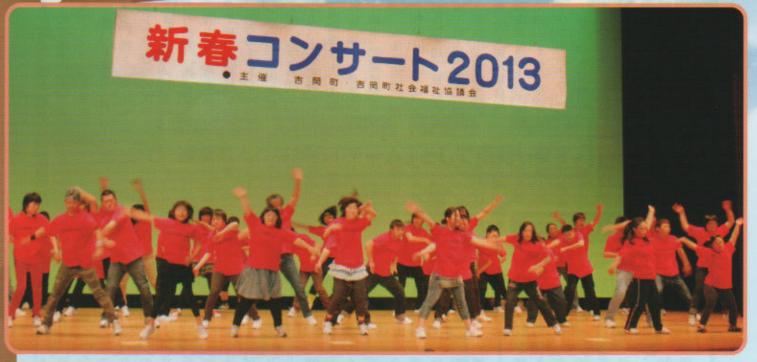

## ▲1月6日(日) 新春コンサート初開催!!

今年度初の試みとして、吉岡町·吉岡町社会福祉協議会の主催で吉岡町文化センターにて新春コンサートを開催しました。

駒寄幼稚園の園児20名による和太鼓演奏、また、障がい者サークルからはダンスグループ「ODORU-KAI」、吹奏楽グループ「チームあかぎ」の2団体による息の合ったダンスや演奏を披露してもらいました。

同ホールでは、障がい者施設による展示・販売プースを 設置し、音楽を通じて交流を図ることができました。