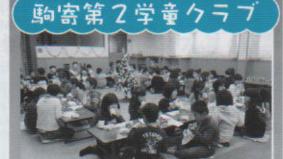

# 吉岡町学童クラ

吉岡町社協では、平成23年度から町の指定管理を受けて、吉岡町学童クラブの 管理運営を実施しています。いつも元気いっぱいの学童クラブの子ども達。 今回は、学童クラブの行事の1つであるクリスマス会の様子をご紹介します!!

12月20日 クリスマス会実施 風船リレーやクリスマスソングを歌って 楽しみました。

12月21日 クリスマス会実施 第1学童クラブではクイズ大会、第2学童クラブ ではビンゴゲームなどを行い盛り上がりました。