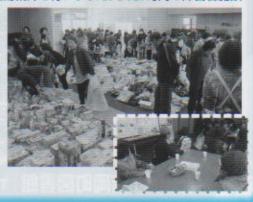

11月18日、吉岡町社会福祉協議会主催の福祉バザーが開催されま した。今年は、社協法人化35周年の大きな節目を迎え、社協と共に歩ん できた各種福祉団体の活動紹介も行いました。また、町内の障害者施設

による販売ブースを設 置し、大勢の来場者で賑 わいました。

福祉バザーの物品は 各福祉団体の協力で、寄 附物品1.155点壳上金 は169.840円になりま Utco

この売上金は協力い ただいた福祉団体の活 動資金や東日本大震災 復興義援金として活用 させていただきました。